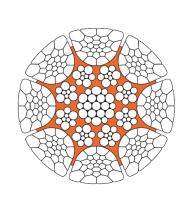

## **Bullivants** Veropower 8 1960 Grade

Veropower 8 1960 Tensile Grade is a rotary swaged 8-strand rope in a parallel lay construction with compacted outer strands and a rope core covered with a plastic layer.

## **Main Features:**

- Very stable rope structure and achieves good bending fatigue
- Offers superior crushing resistance and excellent resistance to abrasion
- Excellent spooling behaviour on multilayer drums
- May not be used with a swivel
- Ideal for hoist rope, luffing rope, trolley rope, crowd winch rope, crowd rope and grab rope
- Complies with AS 3569:2016