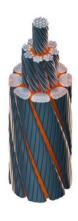

## **Bullivants** Veropower 8 1960 Grade

Veropower 8 1960 Tensile Grade is a rotary swaged 8-strand rope in a parallel lay construction with compacted outer strands and a rope core covered with a plastic layer.

## **Main Features:**

- Very stable rope structure and achieves good bending fatigue
- Offers superior crushing resistance and excellent resistance to abrasion
- Excellent spooling behaviour on multilayer drums
- May not be used with a swivel
- Ideal for hoist rope, luffing rope, trolley rope, crowd winch rope, crowd rope and grab rope
- Complies with AS 3569:2016