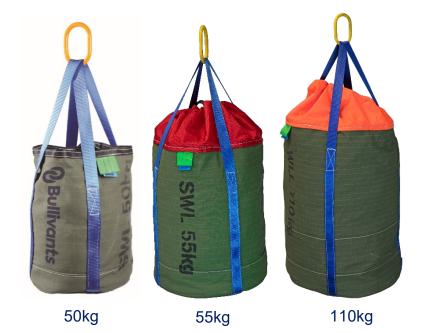

## **Bullivants**Heavy Duty Lifting Bag

## **Main Features:**

- Heavy duty Ripstop canvas
- Grade 80 Certified Masterlink
- Stencilled with Safe Working Load 'SWL'
- Polyester webbing with wooden base
- Supplied with certificate of conformance

## **Option Extras:**

- Plastic base
- Drawcord throat
- Larger capacity and special bag sizes made to order

## **Specifications:**

| Bullivants Mfr No. | Rated Capacity kg | Diameter | Height | Туре            |
|--------------------|-------------------|----------|--------|-----------------|
|                    |                   | mm       | mm     |                 |
| WLIF-HDB-LG50HV    | 50.0              | 300      | 400    | Open Top        |
| WLIF-HDB-HDBLBT55  | 55.0              | 410      | 510    | Webbing Closure |
| WLIF-HDB-HDBLBT110 | 110.0             | 510      | 710    | Webbing Closure |