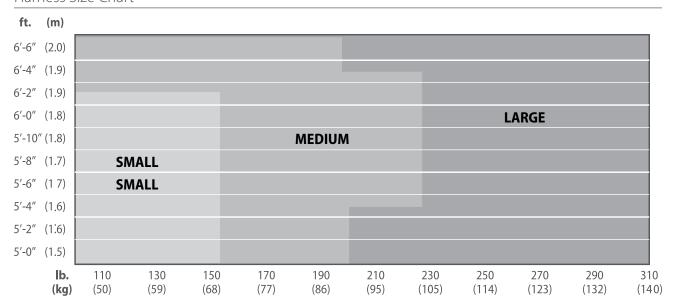

|             | BACK&CHEST&HIP D-RING,SHOULDER LOOP,QUICK-FIT BUCKLE,AS/NZS   |                         |      |    |    |            |       |          |
| 10205386    | HARNESS,V-FORM,MD,GREEN COLOR,STEEL HARDWARE,                 | Back, Chest, Hips       |      | ×  |    | Qwik-Fit   | x     | x        |
|             | BACK&CHEST&HIP D-RING,SHOULDER LOOP,QUICK-FIT BUCKLE,AS/NZS   |                         |      |    |    |            |       |          |
| 10205387    | HARNESS,V-FORM,LG,GREEN COLOR,STEEL HARDWARE,                 | Back, Chest, Hips       |      |    |    | Qwik-Fit   | x     |          |
|             | BACK&CHEST&HIP D-RING SHOULDER LOOP OUICK-FIT BUCKLE AS / N7S |                         |      |    | X  | QWIK-FIL   |       | X        |

## Harness Size Chart