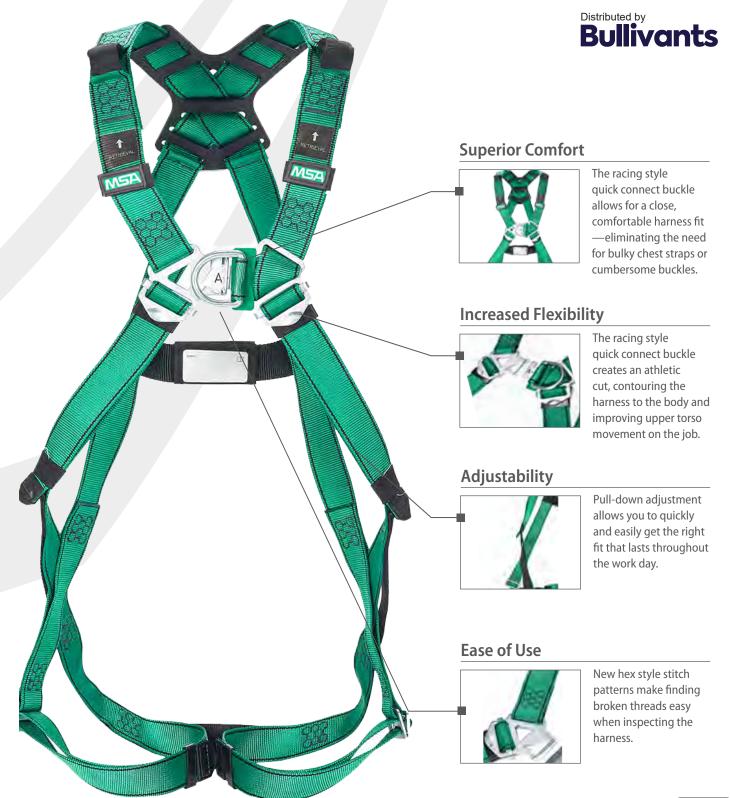

## V-FORM™ **Full-Body Harness**





140 kg Load capacity

## V-FORM Full-Body Harness













V-FORM, Steel Hardware, Back & Chest & Hip D-Ring, Shoulder Loop, Qwik-Fit buckles (P/N 10205385/10205386/10205387)

## V-FORM Harness Ordering Information

| Part Number | Description                                                   | D-Ring<br>Configuration | Size |    |    | Leg Buckle | Waist | Shoulder |
|-------------|---------------------------------------------------------------|-------------------------|------|----|----|------------|-------|----------|
|             |                                                               |                         | SM   | MD | LG | Туре       | Belt  | Loop     |
| 10205379    | HARNESS,V-FORM,SM,GREEN COLOR,STEEL HARDWARE, BACK&CHEST      | Back, Chest             | x    |