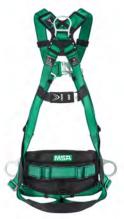

## V-FORM™ **Full-Body Harness**

140 kg Load capacity

## V-FORM Full-Body Harness

V-FORM, Steel Hardware, Back & Chest & Hip D-Ring, Shoulder Loop, Qwik-Fit buckles (P/N 10205385/10205386/10205387)

## V-FORM Harness Ordering Information

| Part Number | Description                                                   | D-Ring<br>Configuration | Size |    |    | Leg Buckle | Waist | Shoulder |
|-------------|---------------------------------------------------------------|-------------------------|------|----|----|------------|-------|----------|
|             |                                                               |                         | SM   | MD | LG | Туре       | Belt  | Loop     |
| 10205379    | HARNESS,V-FORM,SM,GREEN COLOR,STEEL HARDWARE, BACK&CHEST      | Back, Chest             | x    |    |    | Qwik-Fit   |       | x        |
|             | D-RING,SHOULDER LOOP,QUICK-FIT BUCKLE,AS/NZS VERSION          |                         |      |    |    | QWIK-FIL   |       | ^        |
| 10205380    | HARNESS,V-FORM,MD,GREEN COLOR,STEEL HARDWARE, BACK&CHEST      | Back, Chest             |      | x  |    | Qwik-Fit   |       | x        |
|             | D-RING,SHOULDER LOOP,QUICK-FIT BUCKLE,AS/NZS VERSION          |                         |      |    |    |            |       |          |
| 10205381    | HARNESS,V-FORM,LG,GREEN COLOR,STEEL HARDWARE, BACK&CHEST      | Back, Chest             |      |    | x  | Qwik-Fit   |       | x        |
|             | D-RING,SHOULDER LOOP,QUICK-FIT BUCKLE,AS/NZS VERSION          |                         |      |    |    |            |       | ^        |
| 10205385    | HARNESS,V-FORM,SM,GREEN COLOR,STEEL HARDWARE,                 | Back, Chest, Hips       | x    |    |    | Qwik-Fit   | x     | x        |
|             | BACK&CHEST&HIP D-RING,SHOULDER LOOP,QUICK-FIT BUCKLE,AS/NZS   |                         |      |    |    |            |       |          |
| 10205386    | HARNESS,V-FORM,MD,GREEN COLOR,STEEL HARDWARE,                 | Back, Chest, Hips       |      | ×  |    | Qwik-Fit   | x     | x        |
|             | BACK&CHEST&HIP D-RING,SHOULDER LOOP,QUICK-FIT BUCKLE,AS/NZS   |                         |      |    |    |            |       |          |
| 10205387    | HARNESS,V-FORM,LG,GREEN COLOR,STEEL HARDWARE,                 | Back, Chest, Hips       |      |    |    | Qwik-Fit   | x     |          |
|             | BACK&CHEST&HIP D-RING SHOULDER LOOP OUICK-FIT BUCKLE AS / N7S |                         |      |    | X  | QWIK-FIL   |       | X        |