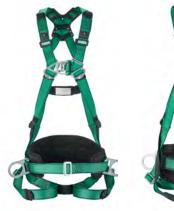

## V-FORM™ **Full-Body Harness**

140 kg Load capacity

## V-FORM Full-Body Harness

V-FORM, Steel Hardware, Back & Chest & Hip D-Ring, Shoulder Loop, Qwik-Fit buckles (P/N 10205385/10205386/10205387)

## V-FORM Harness Ordering Information

| Part Number | Description                                                   | D-Ring<br>Configuration | Size |    |    | Leg Buckle | Waist | Shoulder |
|-------------|---------------------------------------------------------------|-------------------------|------|----|----|------------|-------|----------|
|             |                                                               |                         | SM   | MD | LG | Туре       | Belt  | Loop     |
| 10205379    | HARNESS,V-FORM,SM,GREEN COLOR,STEEL HARDWARE, BACK&CHEST      | Back, Chest             | x    |    |    | Qwik-Fit   |       | x        |
|             | D-RING,SHOULDER LOOP,QUICK-FIT BUCKLE,AS/NZS VERSION          |                         |      |    |    | QWIK-FIL   |       | ^        |
| 10205380    | HARNESS,V-FORM,MD,GREEN COLOR,STEEL HARDWARE, BACK&CHEST      | Back, Chest             |      | x  |    | Qwik-Fit   |       | x        |
|             | D-RING,SHOULDER LOOP,QUICK-FIT BUCKLE,AS/NZS VERSION          |                         |      |    |    |            |       |          |
| 10205381    | HARNESS,V-FORM,LG,GREEN COLOR,STEEL HARDWARE, BACK&CHEST      | Back, Chest             |      |    | x  | Qwik-Fit   |       | x        |
|             | D-RING,SHOULDER LOOP,QUICK-FIT BUCKLE,AS/NZS VERSION          |                         |      |    |    |            |       | ^        |
| 10205385    | HARNESS,V-FORM,SM,GREEN COLOR,STEEL HARDWARE,                 | Back, Chest, Hips       | x    |    |    | Qwik-Fit   | x     | x        |
|             | BACK&CHEST&HIP D-RING,SHOULDER LOOP,QUICK-FIT BUCKLE,AS/NZS   |                         |      |    |    |            |       |          |
| 10205386    | HARNESS,V-FORM,MD,GREEN COLOR,STEEL HARDWARE,                 | Back, Chest, Hips       |      | ×  |    | Qwik-Fit   | x     | x        |
|             | BACK&CHEST&HIP D-RING,SHOULDER LOOP,QUICK-FIT BUCKLE,AS/NZS   |                         |      |    |    |            |       |          |
| 10205387    | HARNESS,V-FORM,LG,GREEN COLOR,STEEL HARDWARE,                 | Back, Chest, Hips       |      |    |    | Qwik-Fit   | x     |          |
|             | BACK&CHEST&HIP D-RING SHOULDER LOOP OUICK-FIT BUCKLE AS / N7S |                         |      |    | X  | QWIK-FIL   |       | X        |